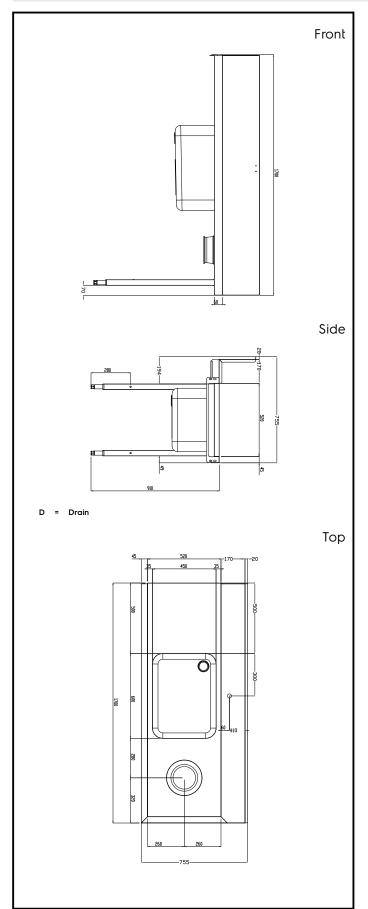

## **Key Information:**

External dimensions, Width:

865412 (BHRPTBH16R)1700 mmExternal dimensions, Depth:755 mmExternal dimensions, Height:1170 mmNet weight:30 kg

Splashback Dimensions,

Height: 260 mm

**Basin dimensions:** 