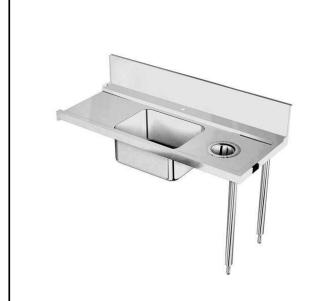

865412 (BHRPTBH16R)

Prewash table with bowl and hole for Rack Type Dishwasher, Right>Left, 1700 mm

#### Item No.

Designed for rack type dishwashers. Constructed in 304 AISI stainless steel. Integrated splashback.

N. 2 square 40x40mm square legs with height-adjustable feet. Sink size 500x400x300mm with overflow pipe and drain hole. Waste scraping hole with a rubber ring. Basket direction: from right to left.

### **Main Features**

- Supplied knocked-down and easy to assemble.
- Designed for 500x500 mm dishwashing racks.
- Suitable to be installed alone with the rack type dishwasher to save space.
- The table is intended to be directly connected with the rack type in the loading side from right to left direction.

#### Construction

- 304 AISI stainless steel construction throughout.
- Equipped with scrape hole.
- Included splashback to prevent water spatter.
- Deep anti-drip profiles completely folded with lower edge for safe and easy cleaning.
- All surfaces smooth with polished finish.
- 40x40 mm square tubular legs in AISI 304 stainless steel.
- Stainless steel feet 50 mm adjustable in height to ensure that tables drain back into the dishwasher.
- To be secured to the dishwasher and fitted with one pair of legs at the other end.
- Optionally equipped with undershelf, pre-rinse unit, strainer basket and scrap plate.